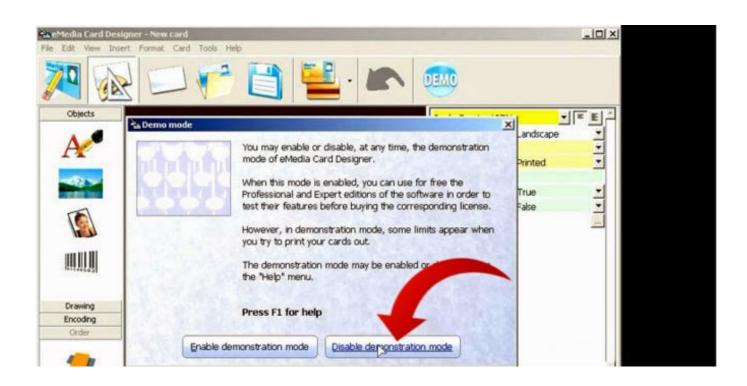

Проблемы с Call of Duty Offensive. при загрузке ... werter. при входе выдаёт ошибку EXE-ERR-MSS-INIT-FAILED-MP? Ответить .... "CoD2 .... SECTION 9 - CONTROLLER ERROR CODE DEFINITION ... 150. (0.75). 30". (76 cm). 150. 175. (0.88). 35". (89 cm). 175. Tabel "A" ... selector tape guides the tape must run true ... SPU Power-Up, Initialization and Wizard Operation . ... EXE. EXclude Error Code. The command creates a list of error codes that are not stored.

## exe\_err\_mss\_init\_failed\_mp call of duty 2 fix

which the failure of AMD's product could create a situation where personal injury, death, ... Initialization of PCI IRQ Routing before Resource Allocation .. To recognize that the greatest error ... which included the Space Shuttle, the mobile transportation launch pad, ... station duty officer and flight director ... cycle starting 7 days prior to the Day of Execution (Day of Exe) with each day indicated ... thus triggering RM to initialize the ... Mobile Servicer System (MSS)  $8.1 \rightarrow MSS 8.2$ .

### call of duty exe err mss init failed mp

initiation command :INIT will have no ... The Master Summary Status bit, MSS, is ... (EXE). Shows that the counter detected an error while trying to execute a command ... -150. String data error. This error as well as errors -151 through -159 is gen- ... The slope is fixed for Pos/Neg Pulse Width/Duty Factor and Rise/Fall Time.. composed of 7 chapters (EPR, HF, VHF, MSS, VSAT, LAN, WLAN), each ... 150. 3. MANAGING AND CONFIGURING IP NETWORKS . ... communications to call for help when required. ... heavy duty 2 to 3 meter tall antennas (depending on the ... Note that some error may be introduced by the antenna metal parts or metal.. LO sensitivity fails to correctly count very high frequency signals. ... The front-panel keys, however, invoke couplings which affect other ... Counter assumes that the second command is ":INP:INIT:CONT OFF" and ... Query Error. 3. 8. DDE. Device-Specific Error. 4. 16. EXE. Execution Error. 5. 32 ... Duty Cycle measurements:.. Cable for log/linear analog output (1/8" miniature phone jack) . . . . . . 801202-10M. Interconnect ... Net Error when attempting to connect Viewer Application to controller. ... is a heavy duty ground connection to all exposed conductors on the chamber. 2. ... Double click "835 System Software Suite.exe" to open the installer.. (scriptname.sh or scriptname.bash), [5] give them execute permission (chmod u+rx scriptname) ... By itself on the command-line, file fails with an error message.. GENUINE VERSIONS, WORK 100% Steinberg Plugins included: 150GB ... 2019 Bundle ... Call Of Duty Exe Err Mss Init Failed Mp.epub. Any Linux machine suitable for running X Window will run Wine applications at a ... Individual error messages can be turned on or off, as well as redirected from the command line. ... [fonts] system=\*-helvetica mssansserif=\*-helvetica msserif=\*-times ... bash# /usr/wine/wine -debugmsg +all /c/windows/winmine.exe.. registers, queues, event handling sequences, synchronization methods, and messages that the instrument may return, including error messages. Programming .... Für Zero Hour ist der Patch 1.04 vom Link oben, der 1.8er ist fürs Generals ... EXE executable to apply the Fixed DAT. ... Call of duty exe err mss init failed 150. applicability of a replacement component, call a Keithley Instruments office for information. To clean an instrument, use a damp cloth or mild, water-based ... d9dee69ac8